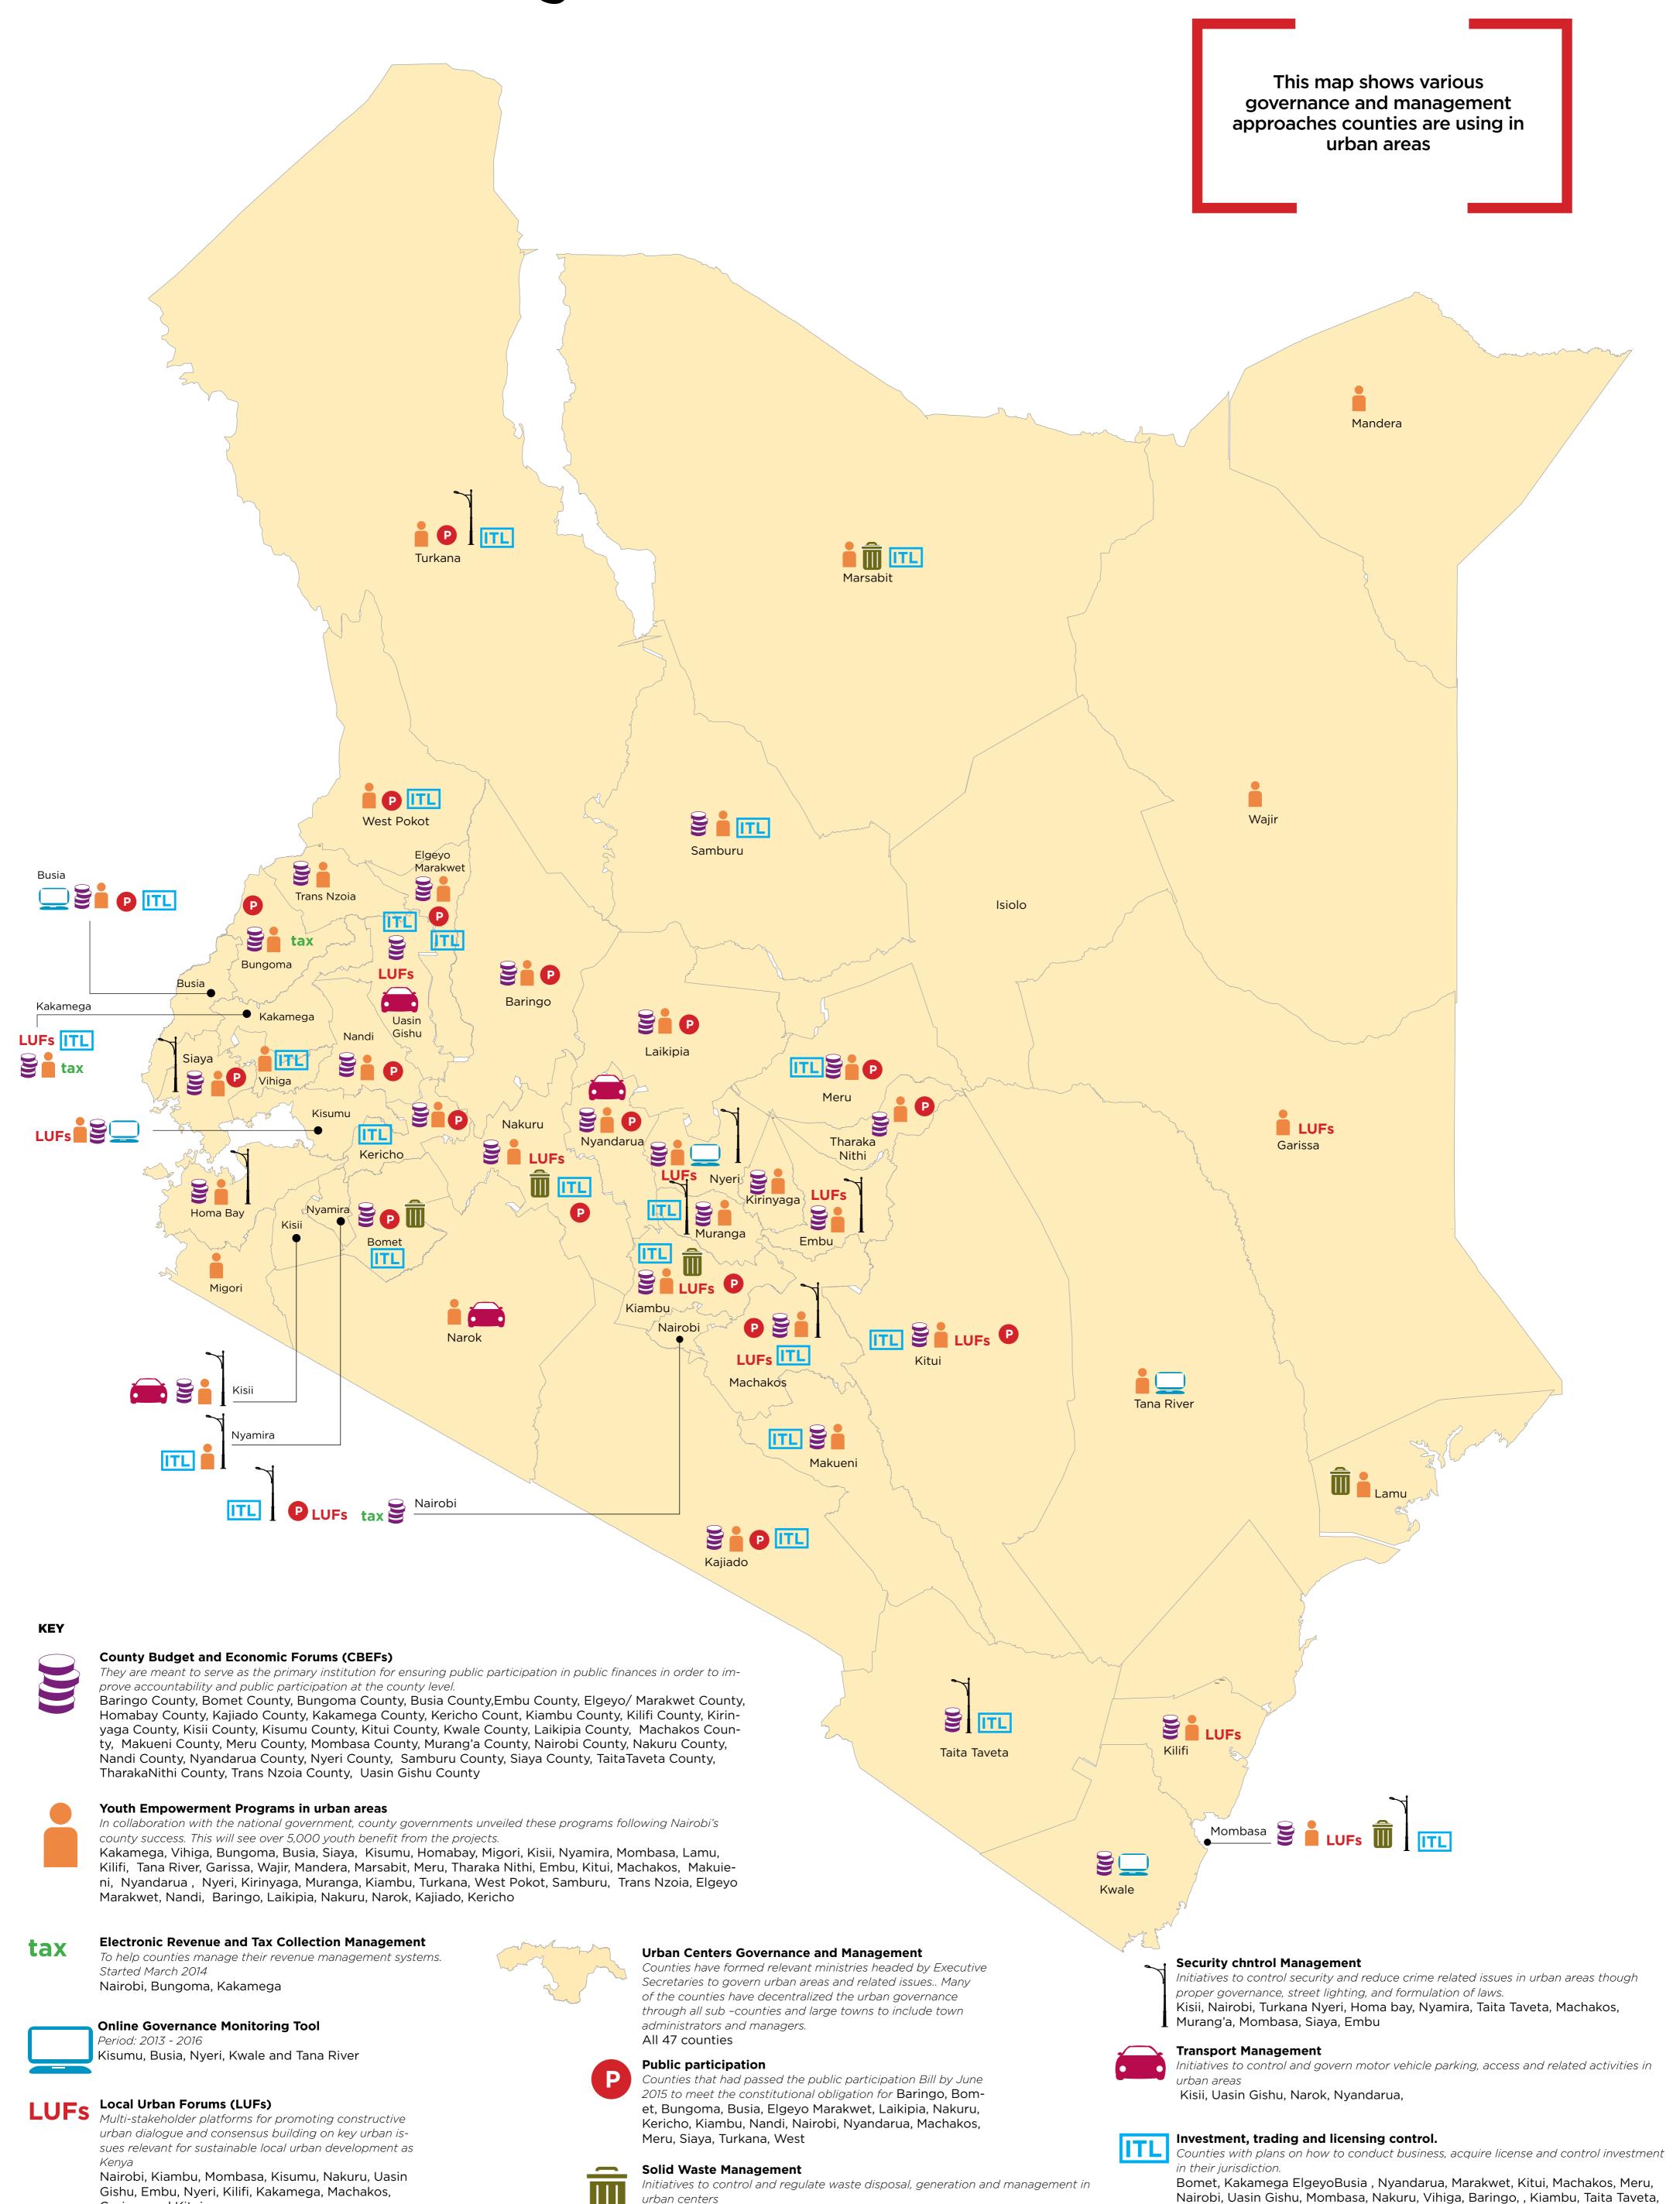

## County Urban Governance Tools

Garissa and Kitui

This series of urban mapsand info-graphics was produced by SymbioCity Kenya in 2015. Their purpose is to start a dialogue on urbanisation in Kenya. The maps are produced with financial assistance from the Swedish International Development Agency (Sida). They are put together from available information from secondary sources and are not to be interpreted as a flawless description of the actual situation. Any mistakes or oversights are unintentional and the responsibility of SymbioCity Kenya. You are welcome to copy, distribute and present the maps, provided that you attribute the content to SymbioCity Kenya.