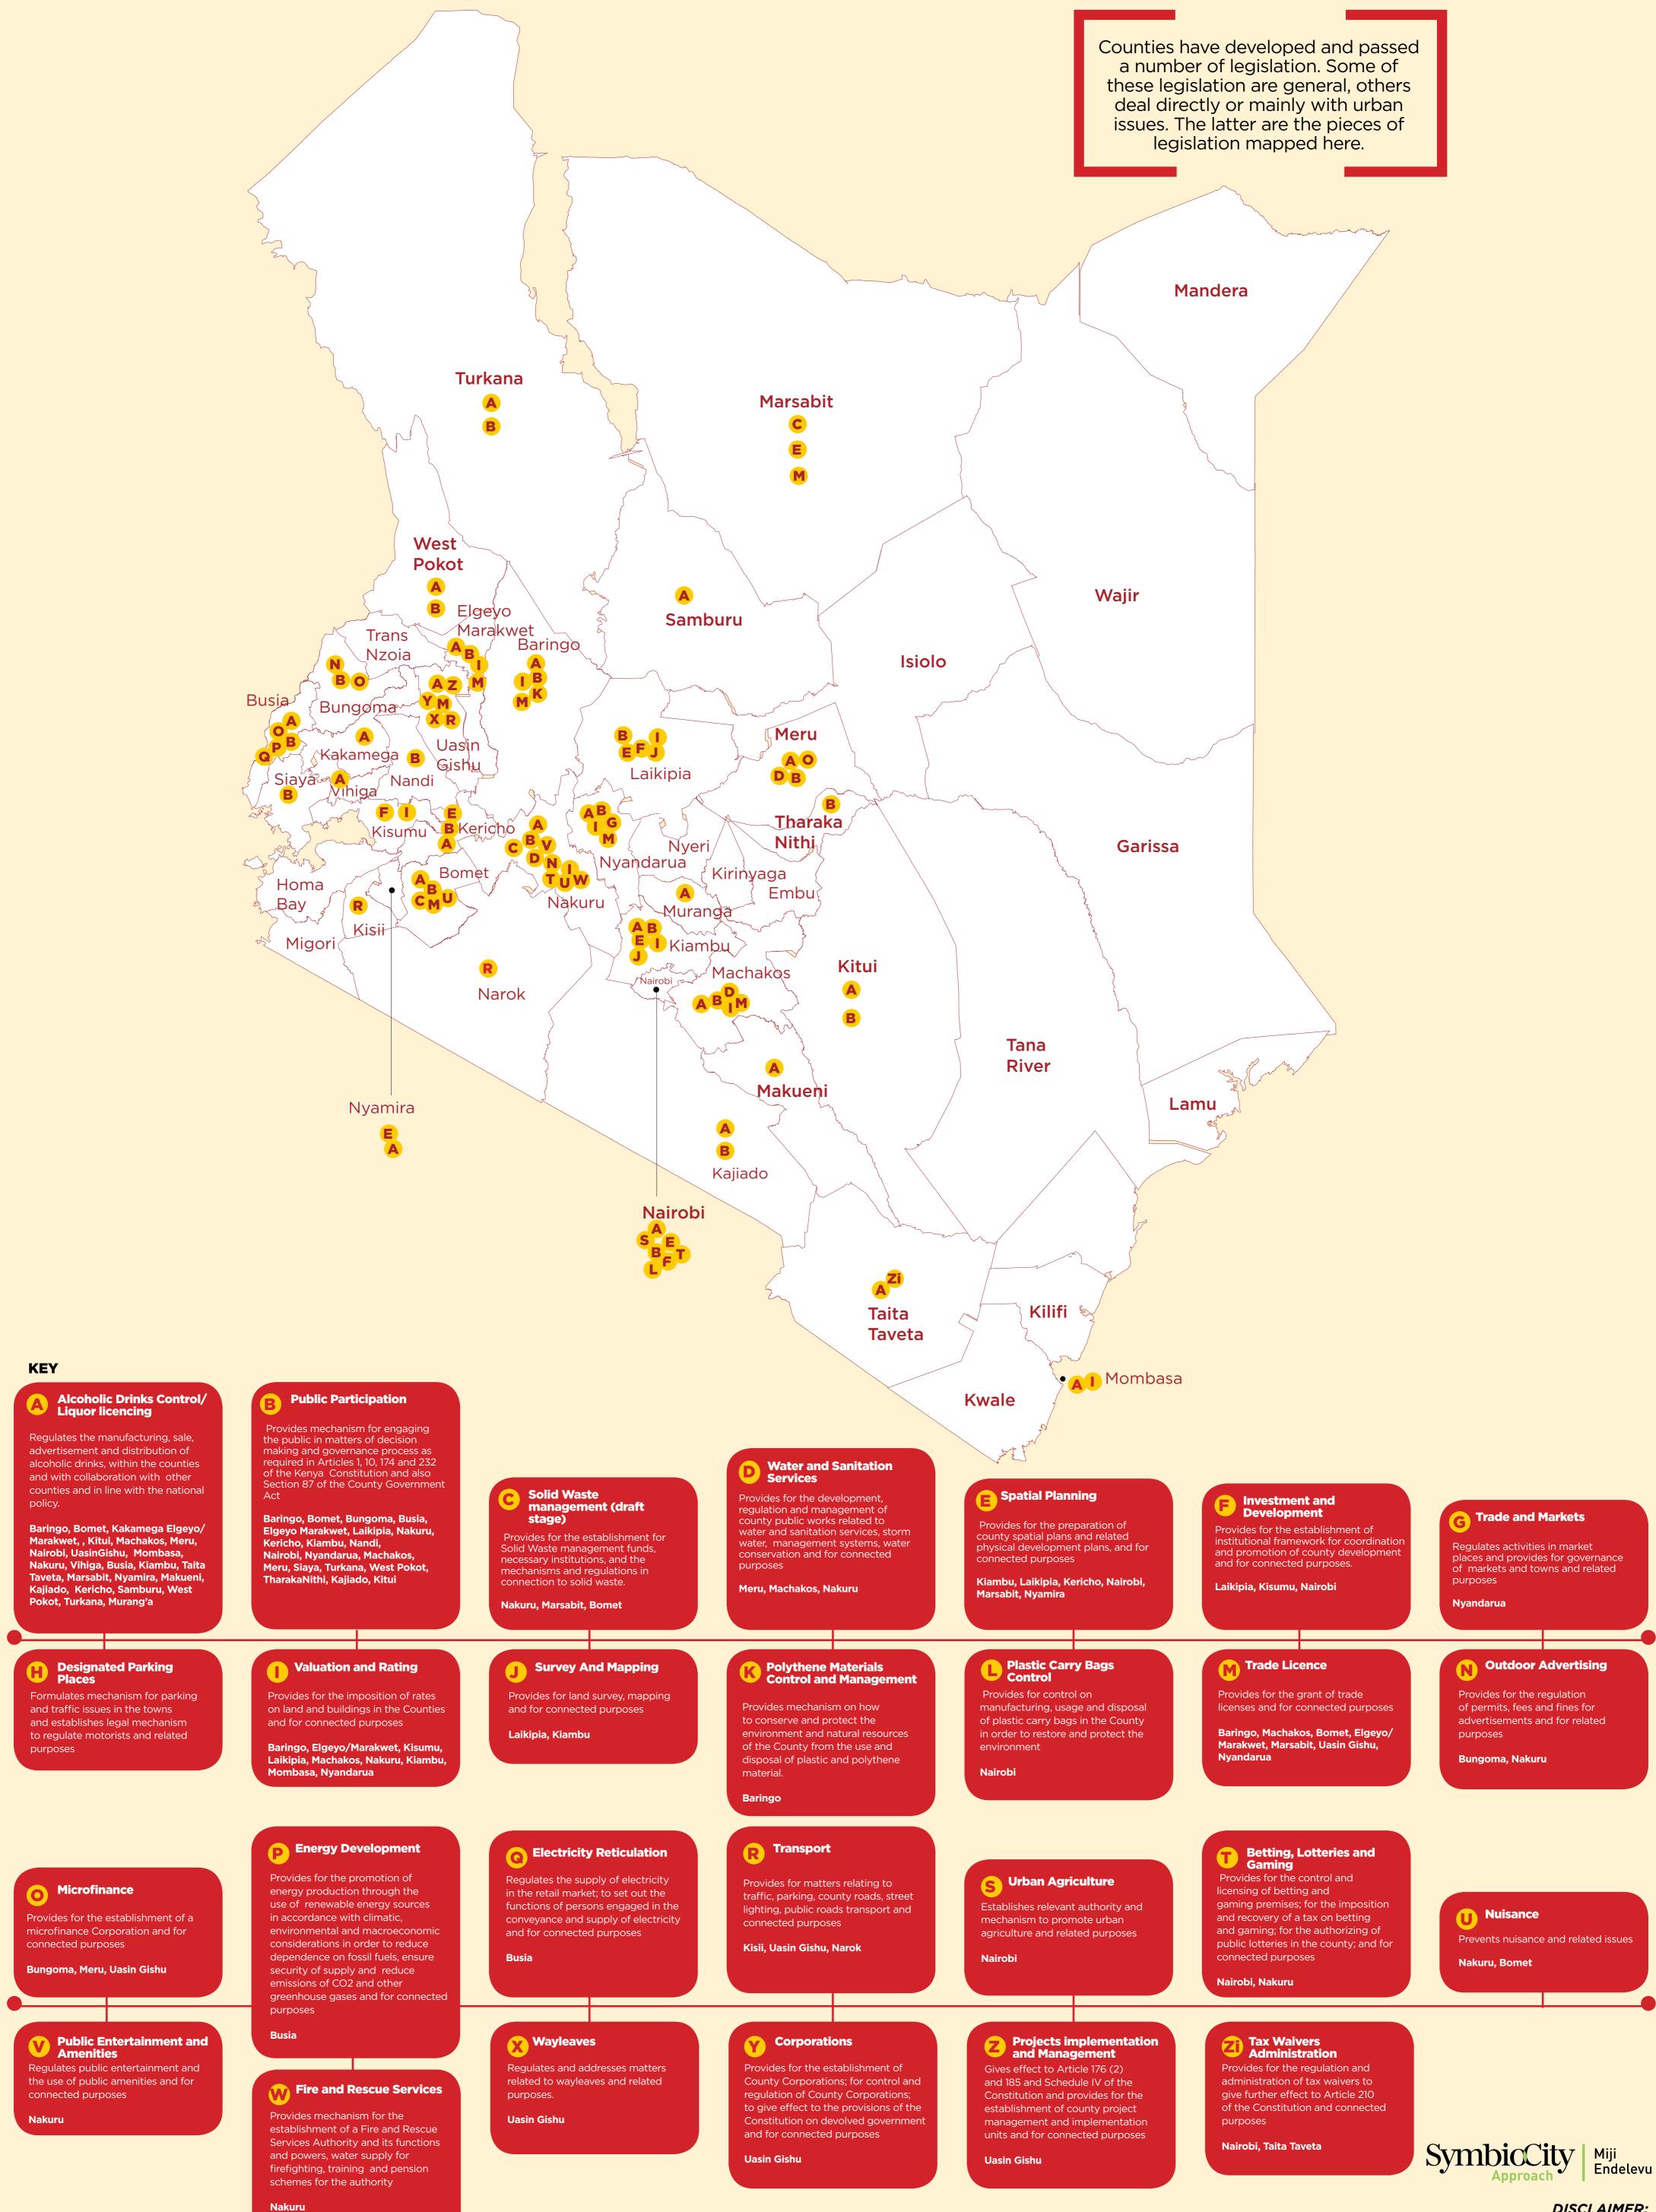

## **Evolving County Urban Legislation Map**



## **DISCLAIMER:**

This series of urban mapsand info-graphics was produced by SymbioCity Kenya in 2015. Their purpose is to start a dialogue on urbanisation in Kenya. The maps are produced with financial assistance from the Swedish International Development Agency (Sida). They are put together from available information from secondary sources and are not to be interpreted as a flawless description of the actual situation. Any mistakes or oversights are unintentional and the responsibility of SymbioCity Kenya.You are welcome to copy, distribute and present the maps, provided that you attribute the content to SymbioCity Kenya.